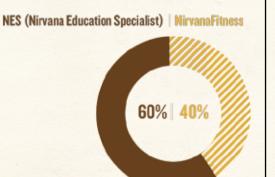

## Nirvana Education Specialist receives:

- if NES organizes education through his/her own channels and organization, then NES receives 60% from the education fees paid (all costs of organization & marketing covered by NES)
- if NES is appointed by the backoffice and sent to an already organized education, then NES receives a fixed fee in an ammount of 400 € fixed fee plus variable fee of 10 % from every participant's education fee above 10 participants.
- Costs of traveling and lodging is covered by the principal company.
- \*all fees are calculated from "early" education fee (min.199 €) X number of participants)