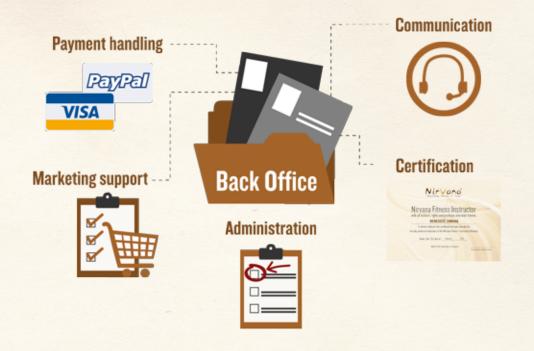

## **Back office support**

All payments, invoicing, administration, email communication, pre-education and post-education process with instructors is handled by the Nirvana Fitness corporate office, relieving NES from all backoffice fuss.